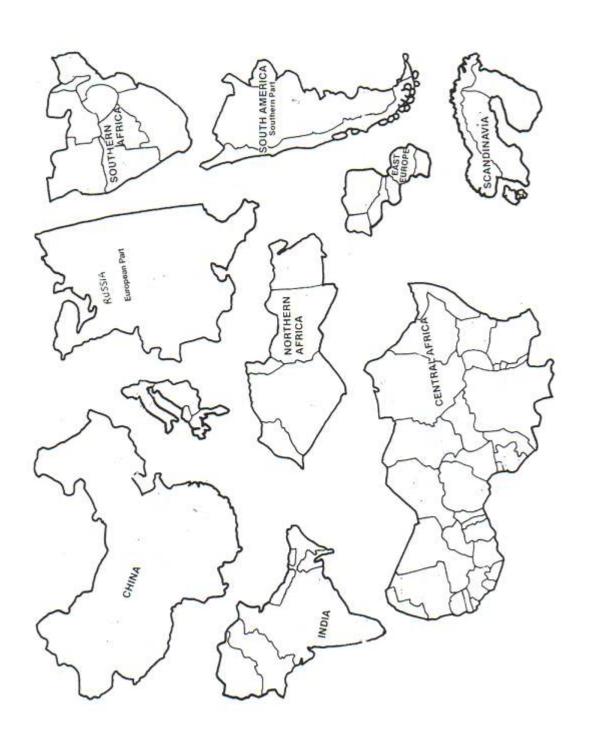

Phase 1A, Session 13, Activity 4-map2

Phase 1A Graphics - drawings by Angela Thomson, copyright September 2004, all rights reserved. Computer graphics by K. Holloway. 41 Informal copying and distribution freely allowed. Please obtain permission for formal publication.