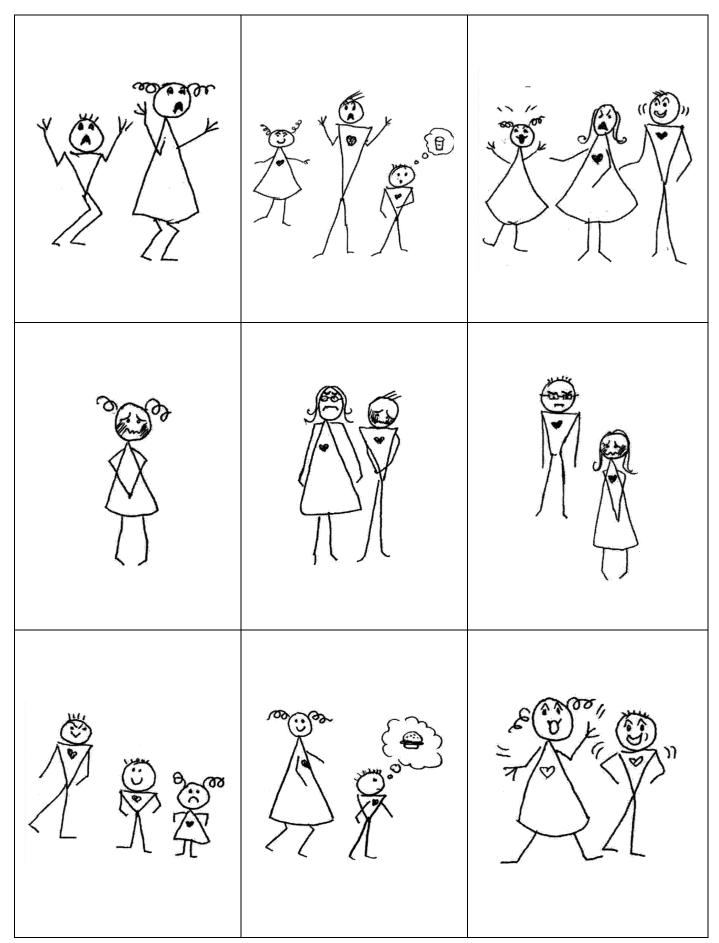

Phase 1A, Session 11, Activity 4&5, Kinship+Emotion-2

- Box 1: "What is he doing?" "I don't know."
- Box 2: "What are they doing?" "They are \_\_\_\_."
- Box 3: "What are you doing?" "I am \_\_\_\_.'
- Box 4: "What am I doing?" "You are \_\_\_\_."
- Box 5: "What is this?" "I don't know."
- Box 6: "What is that?" "It is a \_\_\_\_\_."