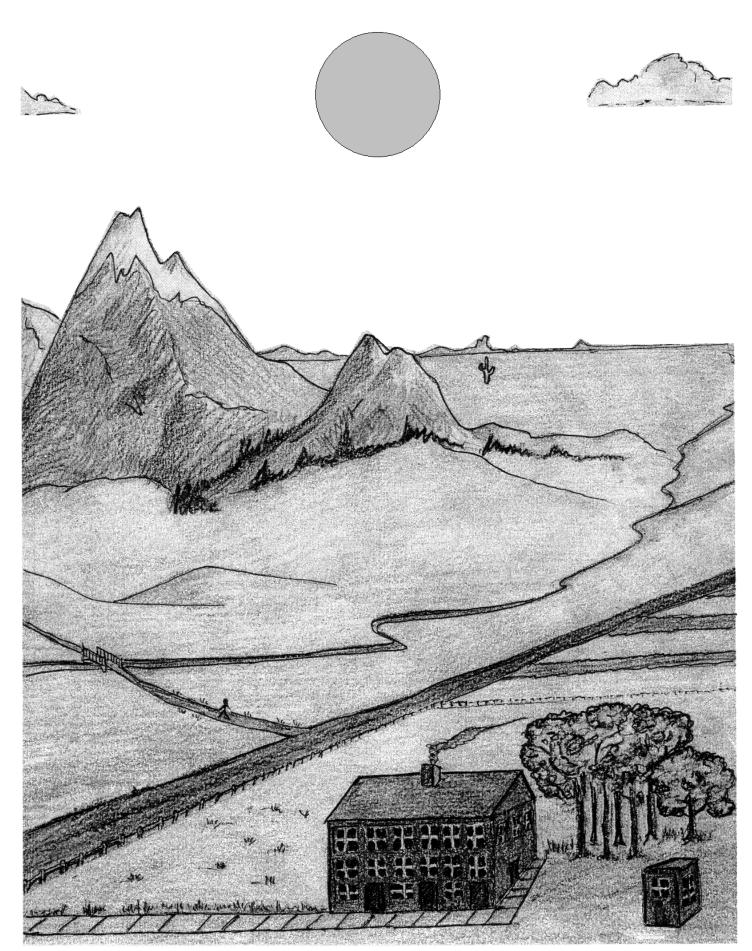

Phase 1A, Session 13, Activity 4-map3

Phase 1A Graphics - drawings by Angela Thomson, copyright September 2004, all rights reserved. Computer graphics by K. Holloway. 42 Informal copying and distribution freely allowed. Please obtain permission for formal publication.