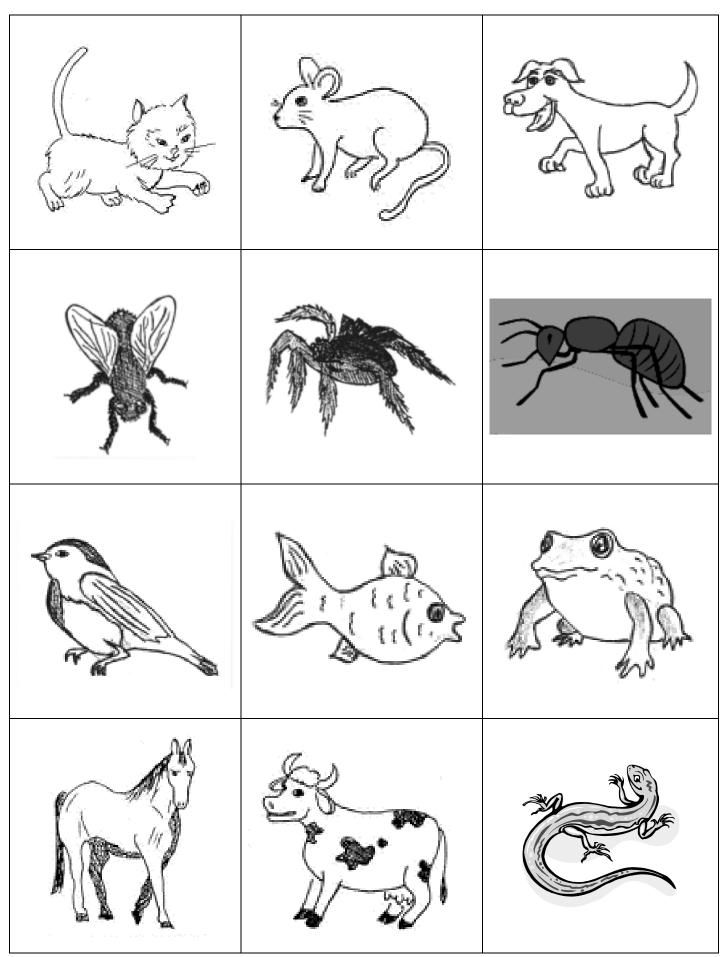

Phase 1A Session 2 Activity 2 cont.

Phase 1A, Session 2, Activity 3, Pointing at, Moving Objects

Phase 1A, Session 3, Activity 1, containers

Phase 1A, Session 3, Activity 3, creatures

Phase 1A Session 4 Activity 1