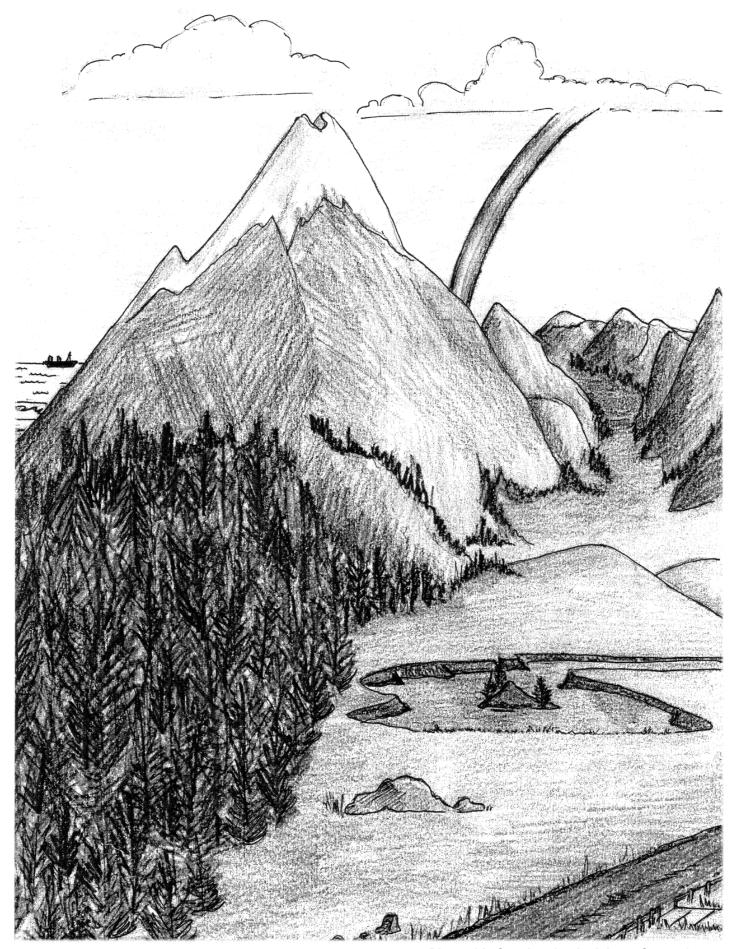

Phase 1A, Session 13, Activity 4-map2

Phase 1A Graphics - drawings by Angela Thomson, copyright September 2004, all rights reserved. Computer graphics by K. Holloway. 41 Informal copying and distribution freely allowed. Please obtain permission for formal publication.