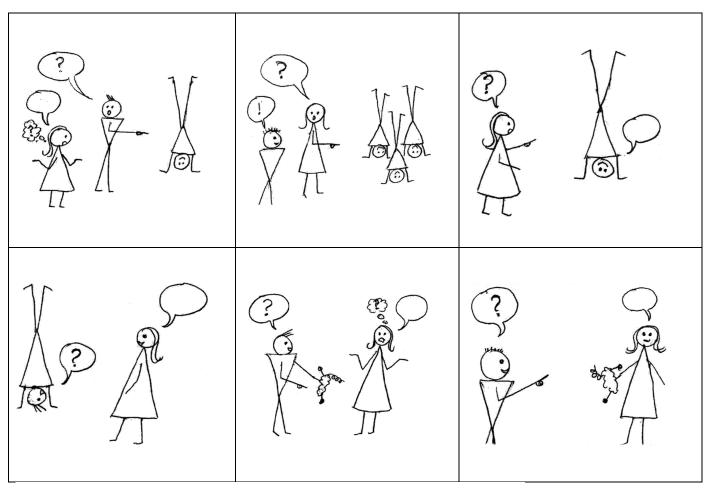

Phase 1A, Session 11, Activity 6, Power Phrases-1

Row 1: The man is saying something. The woman says, "I don't understand; please repeat."

Row 2: The man is speaking unclearly. The woman says, "Please say it more clearly."

Row 3: The man is speaking very quickly. The woman says, "Please say it more slowly."

Phase 1A, Session 11, Activity 6, Power Phrases-2

- Row 1: The man is speaking softly. The woman says, "Please say it loudly."
- Row 2: "What is your name?" "My name is \_\_\_\_?"
- Row 2, Box 2: "Who is that?" (What is his name?") "That is \_\_\_\_." ("His name is \_\_\_.")
- Row 2, Box 3: "What does that mean?" "\_\_\_ means \_\_\_\_."