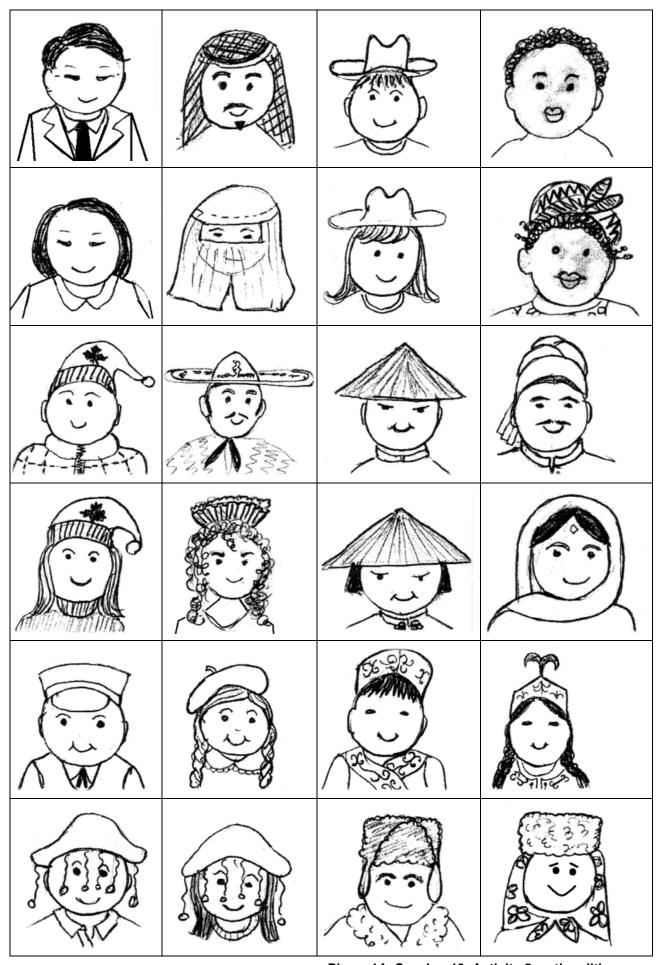

Phase 1A, Session 13, Activity 5, nationalities-

Phase 1A, Session 14, Activity 4, Scene 1

Phase 1A Graphics - drawings by Angela Thomson, copyright September 2004, all rights reserved. Computer graphics by K. Holloway. 46 Informal copying and distribution freely allowed. Please obtain permission for formal publication.